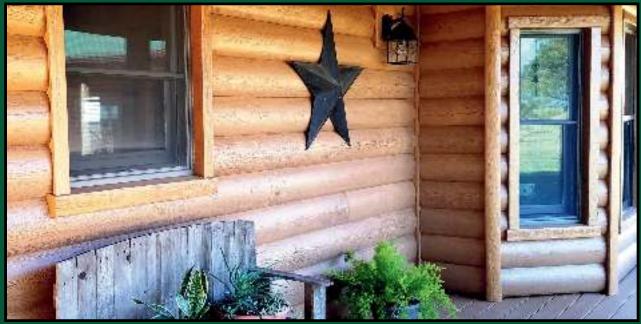

#### **Beautiful and Durable**

(Great for Remodels and New Construction)

Style: Log (with Gray Chinking) Color: Homestead