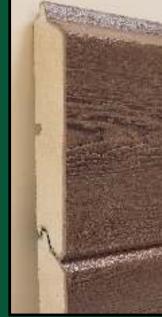

# Concrete Log & Timber Siding

----A Better Alternative----

**Style:** Timber (without Chinking) **Color:** Chesapeake

ClearCreekSiding.com (417) 862-9511 www.facebook.com/clearcreeklogsiding