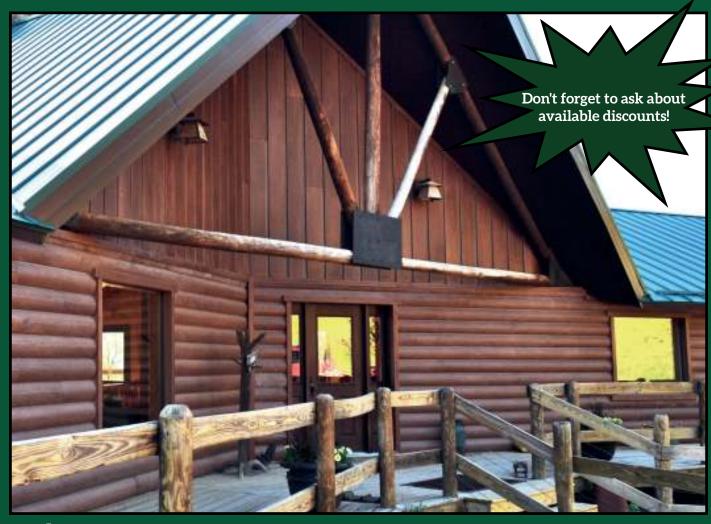

# Concrete Log & Timber Siding

----A Better Alternative----

**Style:** Timber (without Chinking) **Color:** Chesapeake

ClearCreekSiding.com (417) 862-9511 www.facebook.com/clearcreeklogsiding