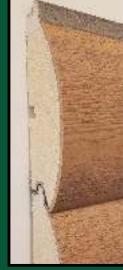

## Siding and Trim Colors:

- Western Lodge Dark Brown
- Homestead Warm Brown
- Chesapeake Golden Brown
- Lincoln Red Brown

Our siding is manufactured to provide the most rustic and realistic look possible. In order to achieve this, there may be slight differences in color hue and size.

## Timber Styles:

Timber (with Chinking)

Timber (without Chinking)

Log Styles:

Log (with Chinking)

Free samples are available to help you make your color and style selection.

#### Note:

- All four styles are available in all four colors
- Chinking lines are simulated so you will never have to re-chink